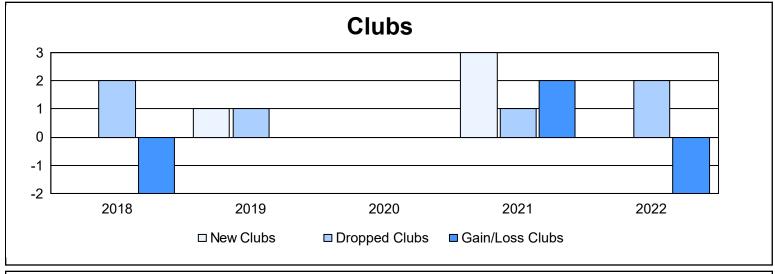

District 5 SKS

As of June 2022 Cumulative

| Year      | New<br>Clubs | Dropped<br>Clubs | Gain/<br>Loss<br>Clubs | New<br>Members | Charter<br>Members | Reinstate<br>Members | Transfer<br>Members | Total<br>Member<br>Added | Total<br>Members<br>Dropped | Gain/<br>Loss<br>Members |
|-----------|--------------|------------------|------------------------|----------------|--------------------|----------------------|---------------------|--------------------------|-----------------------------|--------------------------|
| 2017-2018 | 0            | 2                | -2                     | 145            | 0                  | 16                   | 7                   | 168                      | 228                         | -60                      |
| 2018-2019 | 1            | 1                | 0                      | 115            | 24                 | 3                    | 1                   | 143                      | 172                         | -29                      |
| 2019-2020 | 0            | 0                | 0                      | 89             | 0                  | 2                    | 7                   | 98                       | 141                         | -43                      |
| 2020-2021 | 3            | 1                | 2                      | 134            | 87                 | 3                    | 5                   | 229                      | 193                         | 36                       |
| 2021-2022 | 0            | 2                | -2                     | 80             | 2                  | 4                    | 7                   | 93                       | 212                         | -119                     |
| Average   | 1            | 1                | 0                      | 113            | 23                 | 6                    | 5                   | 146                      | 189                         | -43                      |