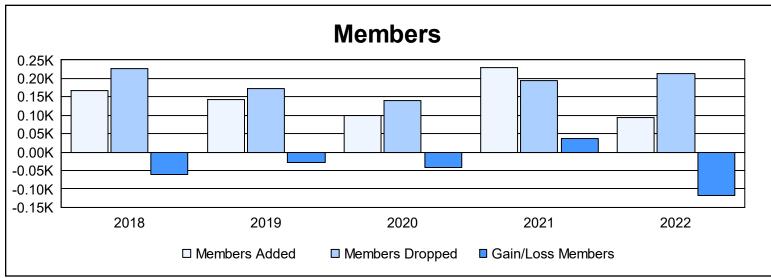

District 5 SKS

As of June 2022 Cumulative

| Year      | New<br>Clubs | Dropped<br>Clubs | Gain/<br>Loss<br>Clubs | New<br>Members | Charter<br>Members | Reinstate<br>Members | Transfer<br>Members | Total<br>Member<br>Added | Total<br>Members<br>Dropped | Gain/<br>Loss<br>Members |
|-----------|--------------|------------------|------------------------|----------------|--------------------|----------------------|---------------------|--------------------------|-----------------------------|--------------------------|
| 2017-2018 | 0            | 2                | -2                     | 145            | 0                  | 16                   | 7                   | 168                      | 228                         | -60                      |
| 2018-2019 | 1            | 1                | 0                      | 115            | 24                 | 3                    | 1                   | 143                      | 172                         | -29                      |
| 2019-2020 | 0            | 0                | 0                      | 89             | 0                  | 2                    | 7                   | 98                       | 141                         | -43                      |
| 2020-2021 | 3            | 1                | 2                      | 134            | 87                 | 3                    | 5                   | 229                      | 193                         | 36                       |
| 2021-2022 | 0            | 2                | -2                     | 80             | 2                  | 4                    | 7                   | 93                       | 212                         | -119                     |
| Average   | 1            | 1                | 0                      | 113            | 23                 | 6                    | 5                   | 146                      | 189                         | -43                      |